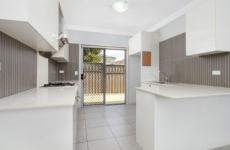

## 108A Myall Street Merrylands NSW

- Near new property with 2 generous bedrooms both with built-ins
- Modern kitchen with stainless steel appliances and ample cupboard space
- Modern bathroom, with floor-to-ceiling tiles
- Generous open-plan living space with ducted reverse cycle air conditioning
- Northern orientation provides an abundance of natural light throughout
- Storage room and good size courtyard at the rear of the property
- Within close proximity to schools, 1.7 Km to Merrylands train station & shops