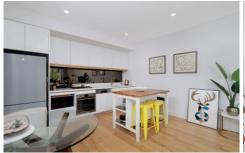

## 55/767 Botany Road Rosebery NSW

- Security apartment with built-in robe and access to a large undercover private balcony
- Modern kitchen, with gas cooking and stainless steel appliances
- Internal laundry with ample storage
- Modern bathroom
- Ducted air-conditioning throughout
- Study al-cove
- Floorboards throughout the living areas
- Conveniently located close to public transport, shops and all local amenities