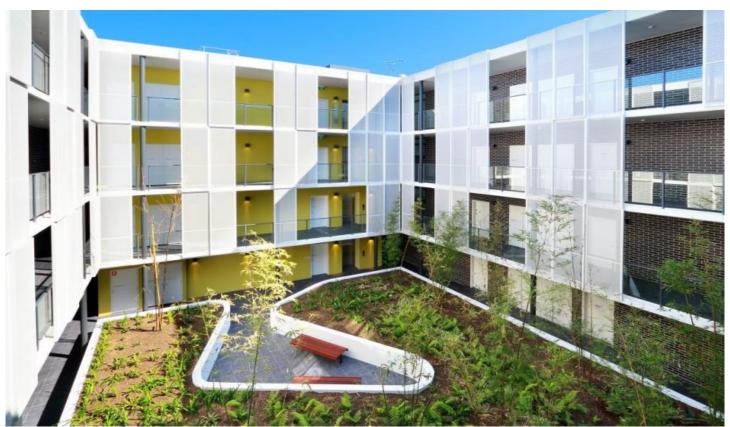

## 55/767 Botany Road Rosebery NSW

- Security apartment with built-in robe and access to a large undercover private balcony
- Modern kitchen, with gas cooking and stainless steel appliances
- Internal laundry with ample storage
- Modern bathroom
- Ducted air-conditioning throughout
- Study al-cove
- Floorboards throughout the living areas
- Conveniently located close to public transport, shops and all local amenities