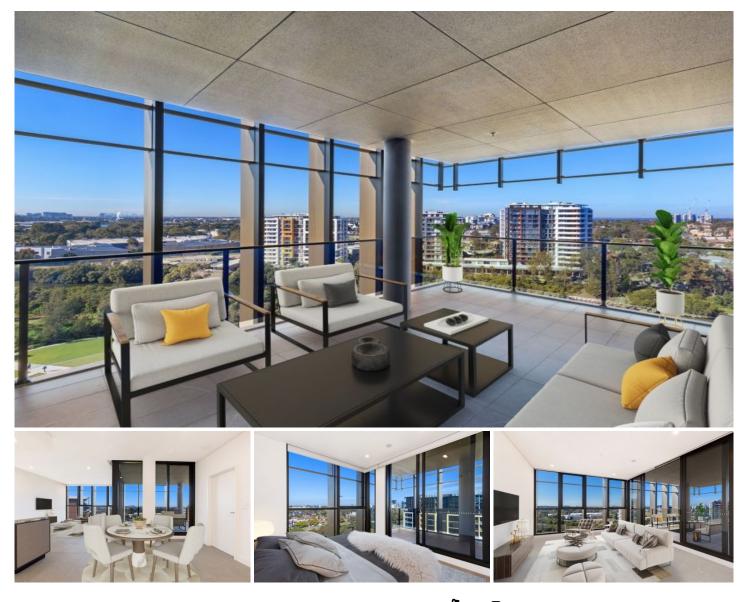

## 1205/2 Morton Street Parramatta NSW

Step into a realm where luxury meets panoramic splendor. Perched gracefully on the 12th floor of an exclusive building, this sub-penthouse at 1205/2 Morton St is more than just a residence-it's a sanctuary.

Imagine waking up each morning to a breathtaking canvas of Sydney's skyline, with sweeping views that stretch from the bustling heart of the city to the serene expanses of Parramatta's evolving horizon.

Three lavish bedrooms and a versatile study offer an abundance of space for your family's needs. Each room is bathed in natural light, accentuating the exquisite finishes and sophisticated design that define this home. With two elegantly appointed bathrooms and two secure car spaces,