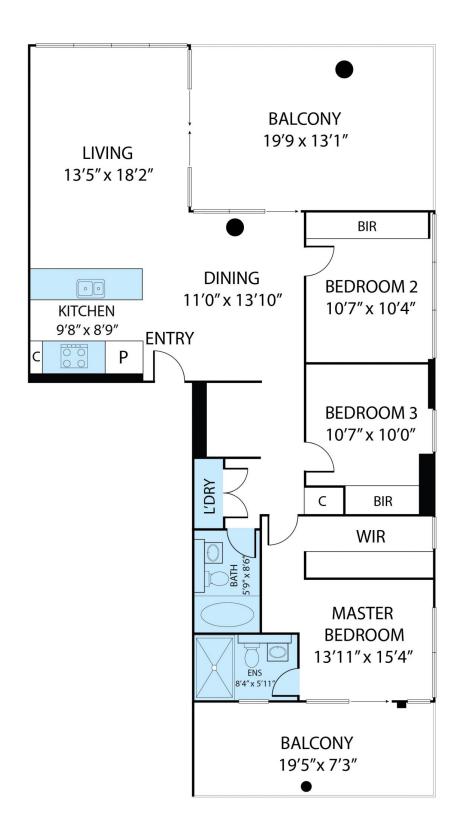

1205/2 Morton Street, Parramatta 2150 TOTAL APPROX. FLOOR AREA 1,127 SQ.FT

Whilst every attempt has been made to ensure the accuracy of the floor plan contained here, measurements of doors, windows, rooms and any other items are approximate and no responsibility is taken for any error, omission, or misstatement. This plan is for illustrative purposes only and should be used as such by any prospective purchaser.