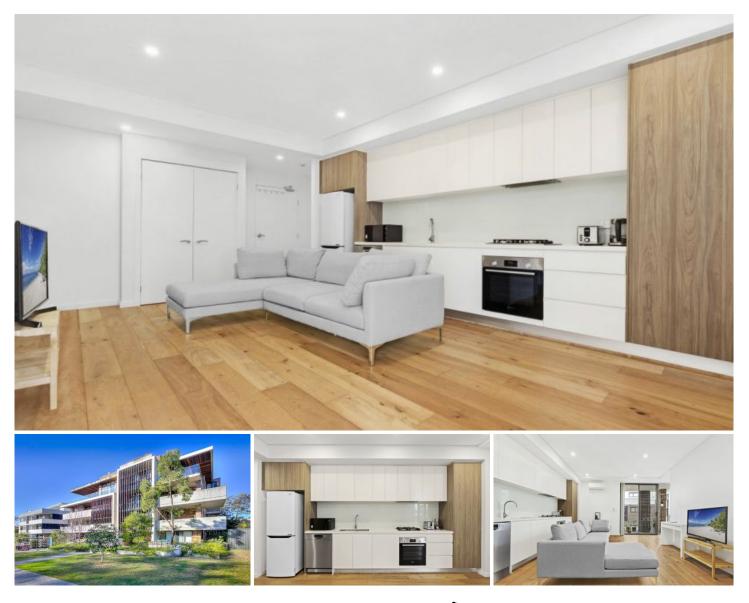

## 16/12-14 Bouvardia Street Asquith NSW

Welcome to the epitome of modern living at 16/12-14 Bouvardia Road, Asquith. This stunning 1-bedroom apartment with a study nook and balcony is your gateway to an exceptional lifestyle where natural beauty and urban convenience meet seamlessly.

Key Features:

**Prime Location** 

Nature at Your Doorstep: Just 5 minutes from the serene Bobbin Head National Park and its picturesque river. City Convenience: A quick 5-minute drive to Hornsby City's vibrant amenities.