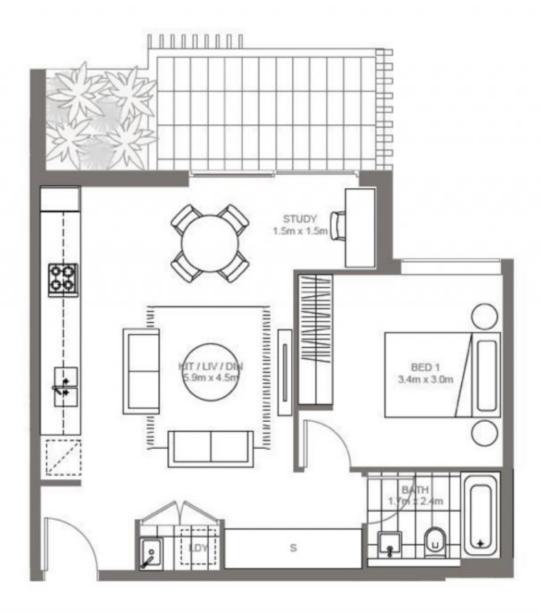

## 16/12-14 Bouvardia Street Asquith NSW

Welcome to the epitome of modern living at 16/12-14 Bouvardia Road, Asquith. This stunning 1-bedroom apartment with a study nook and balcony is your gateway to an exceptional lifestyle where natural beauty and urban convenience meet seamlessly.