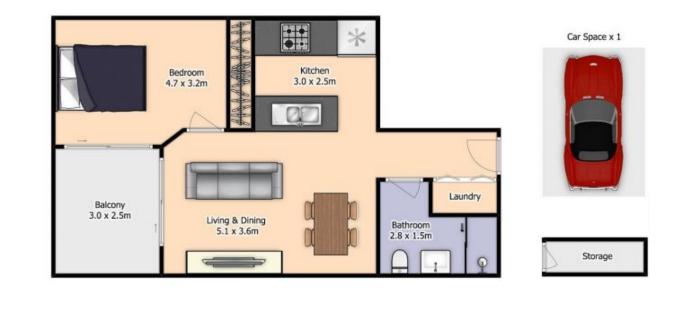

## For full version visit the website

https://www.jt-property.com.au Residential/Commercial Rentals & amp; Sales

Floor: L 1

Add: D311/1 Hamilton Crescent, Ryde Ceiling Height: 3.0m Disclaimer: Floor plan measurements are approximate and are for illustrative purposes only. There is no guarantee, warranty or representation as to the accuracy and completeness of the floor plan. Please conduct a necessary investigation of the property to determine your satisfaction.